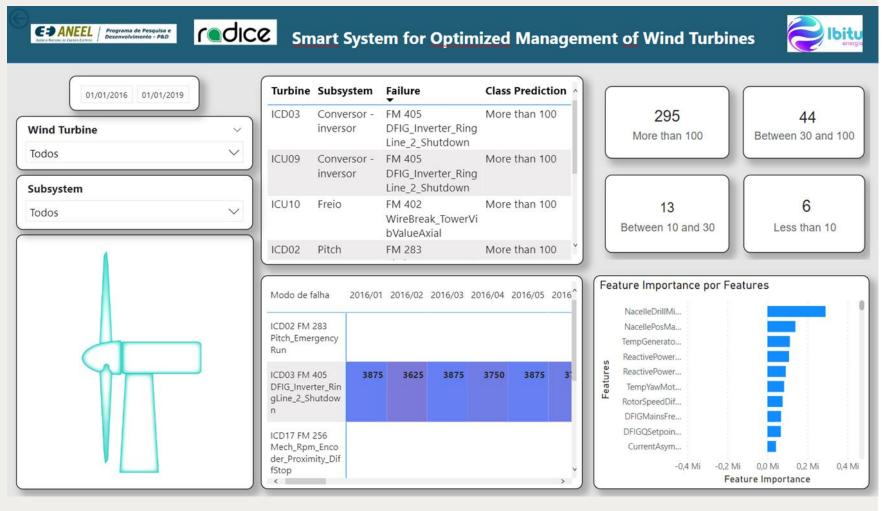

## Al for On-line Diagnosis of Hydro Generators and Wind Generators

 Intuitive information for experts on the assets. Knowledge on data science, ML and others not necessary

**Group Discussion Meeting** 