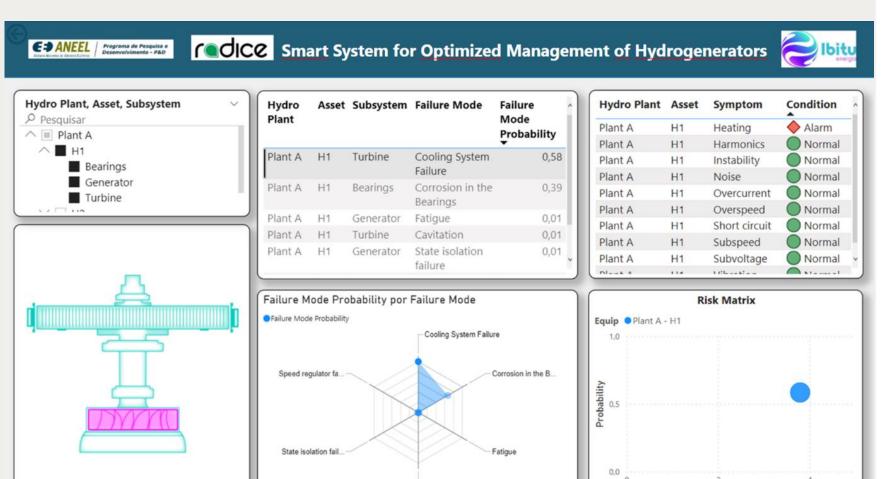

## Al for On-line Diagnosis of Hydro Generators and Wind Generators

 Easy-to-use dashboard interfaces, customizable for each type of asset and diagnostics information

Cavitation

**Group Discussion Meeting** 

Criticality